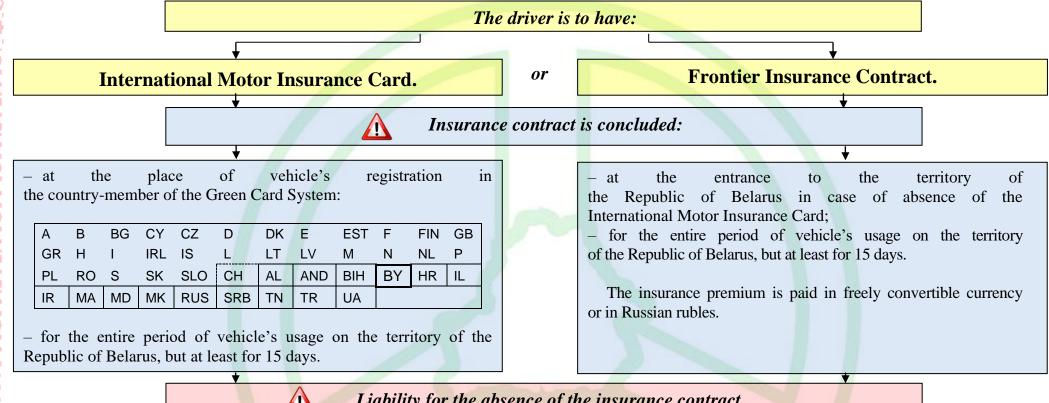

## Liability for the absence of the insurance contract.

Participation in the road traffic of the Republic of Belarus of a vehicle without a contract of compulsory civil liability insurance of the owners of motor vehicles is fined in the amount of 20 basic rates.